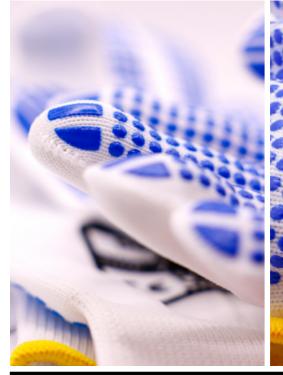

# AURELIA® 103 13gg White Nylon Glove with Blue PVC Dots

### **PVC Dotted Palm**

The PVC dotted palm and fingers provide reliable dry grip, ensuring excellent traction and control in various conditions.