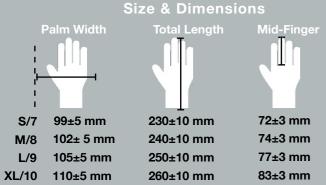

# AURELIA® GLOVES





# AURELIA® 103 13gg White Nylon Glove with Blue PVC Dots











| Abrasion Resistance  | 1 | 2 | 3 | 4 | 5 |   |   |
|----------------------|---|---|---|---|---|---|---|
| Blade Cut Resistance | 1 | 2 | 3 | 4 | 5 |   |   |
| Tear Resistance      | 1 | 2 | 3 | 4 | 5 |   |   |
| Puncture Resistance  | X | 1 | 2 | 3 | 4 | 5 |   |
| Cut Resistance       | X | Α | В | С | D | Е | F |





# AURELIA® 103 13gg White Nylon Glove with Blue PVC Dots

## **Product Features:**

### **PVC Dotted Palm**

The PVC dotted palm and fingers provide reliable dry grip, ensuring excellent traction and control in various conditions.

### Seamless Nylon Liner

The Nylon liner is lightweight and flexible, providing comfort and ease of movement for tasks that require dexterity and agility.

### **Knitted Cuff**

The elasticity of the knitted material ensures a flexible