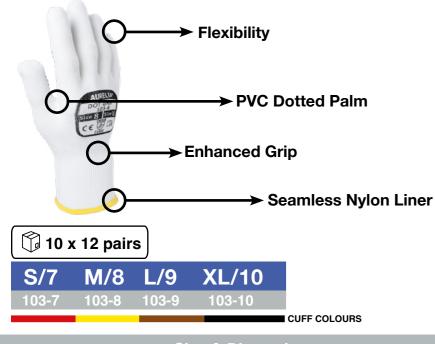

## **Product Features:**

### **PVC Dotted Palm**

The PVC dotted palm and fingers provide reliable dry grip, ensuring excellent traction and control in various conditions.

### Seamless Nylon Liner

The Nylon liner is lightweight and flexible, providing comfort and ease of movement for tasks that require dexterity and agility.

### **Knitted Cuff**

The elasticity of the knitted material ensures a flexible and comfortable fit, accommodating various wrist sizes without compromising dexterity.

 $\langle \rangle$ 

UK & Europe HQ Supermax Healthcare Limited Units 12-16 Titan Drive, Fengate, Peterborough, PE1 5XN, UK