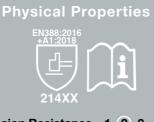

# AURELIA® 103 13gg White Nylon Glove with Blue PVC Dots

| Abrasion Resistance  | 1 | 2 | 3 | 4 | 5 |   |   |
|----------------------|---|---|---|---|---|---|---|
| Blade Cut Resistance | 1 | 2 | 3 | 4 | 5 |   |   |
| Tear Resistance      | 1 | 2 | 3 | 4 | 5 |   |   |
| Puncture Resistance  | X | 1 | 2 | 3 | 4 | 5 |   |
| Cut Resistance       | X | Α | В | С | D | Е | F |