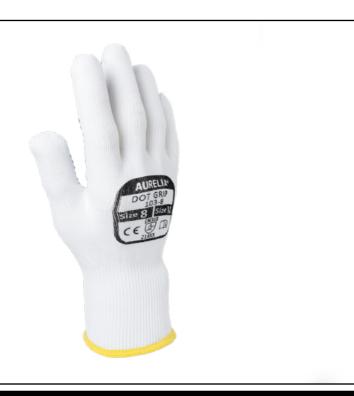

### **PVC Dotted Palm**

The PVC dotted palm and fingers provide reliable dry grip, ensuring excellent traction and control in various conditions.

### Seamless Nylon Liner

The Nylon liner is lightweight and flexible, providing comfort and ease of movement for tasks that require dexterity and agility.

### **Knitted Cuff**

The elasticity of the knitted material ensures a flexible and comfortable fit, accommodating various wrist sizes without compromising dexterity.

 $\langle \rangle$ 

UK & Europe HQ Supermax Healthcare Limited Units 12-16 Titan Drive, Fengate, Peterborough, PE1 5XN, UK